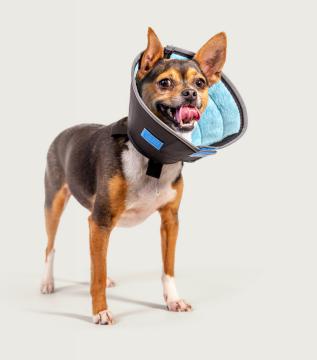

## **Calmer**<sup>™</sup>

Our Calmer collar is the premium extended-use collar and the most popular collar among veterinarians. Incorporates an EasyFeed opening to allow animals to eat and drink without removing the collar, and the blue inner lining has a calming effect; making the Calmer a Fear Free product.