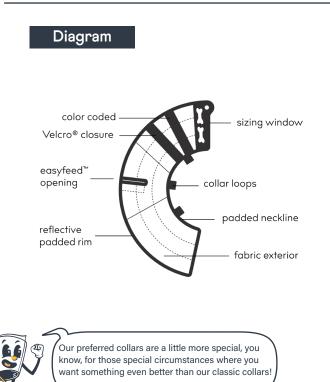

## **Calmer**<sup>™</sup>

Our Calmer collar is the premium extended-use collar and the most popular collar among veterinarians. Incorporates an EasyFeed opening to allow animals to eat and drink without removing the collar, and the blue inner lining has a calming effect; making the Calmer a Fear Free product.