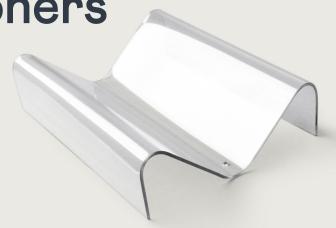

**Thoracic Positioners** 

- Molded from sturdy, lightweight acrylic material
- Transparent to x-Ray
- Will not draw body heat from patient during procedure
- Easy to clean

Our Thoracic Positioner secures patients in the proper position for successful procedures. These positioners are made from a lightweight, molded, clear acrylic material that is transparent to x-ray and will not draw body heat from the patient during a procedure.