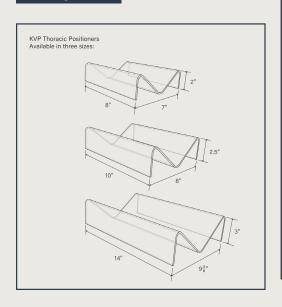

## Diagram

## Sizes

| ITEM# | SIZE             | DIMENSIONS      |                    |
|-------|------------------|-----------------|--------------------|
| TPS   | Small            |                 | 20 x 17.8 x 5 cm   |
| TPM   | Medium           | 10" x 8" x 2.5" | 25 x 20 x 6 cm     |
| TPL   | Large            | 14" x 9" x 3"   | 35.5 x 23 x 7.6 cm |
| TPA   | One of each size |                 |                    |