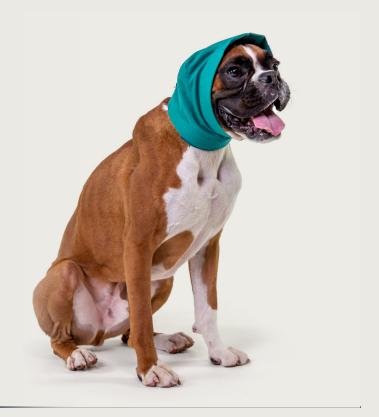

## No Flap<sup>™</sup> Ear Wrap

- Aids in recovery from Aural Hematomas, cuts and tears to ear flaps, chronic itching and scratching
- Helps shield ear canals from cheatgrass
- Provides both post-surgical and general ear protection
- Both machine and hand washable
- Lycra® neckline for additional comfort

Our No Flap Ear Wrap<sup>™</sup> is healing ears, one dog at a time. Utilized for a variety of ear-related conditions including protecting ears with injuries or bandages, retaining medications in the ear, and shielding ear canals from environmental hazards. Two secure straps and adjustable plastic spines allow a customizable fit.