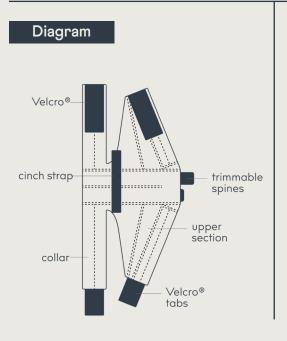

Our No Flap Ear Wrap<sup>™</sup> is healing ears, one dog at a time. Utilized for a variety of ear-related conditions including protecting ears with injuries or bandages, retaining medications in the ear, and shielding ear canals from environmental hazards. Two secure straps and adjustable plastic spines allow a customizable fit.